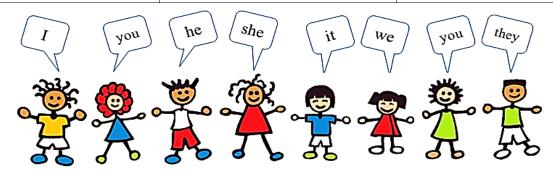

# LES PRONOMS

| sujets du verbe | complement du verbe | pronoms<br>reflechis |
|-----------------|---------------------|----------------------|
| <i>1</i>        | I - me              | myself               |
| you             | you                 | yourself             |
| he - she - it   | him - her - it      | him-/her-/it -self   |
| we              | us                  | oursel <u>ves</u>    |
| you             | you                 | yoursel <u>ves</u>   |
| they            | them                | themsel <u>ves</u>   |