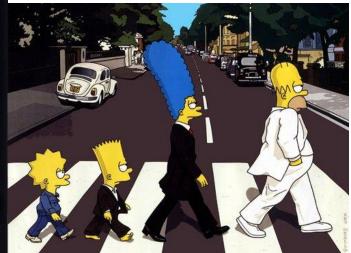

Who is wearing a blue suit? Who is wearing a white suit?

| Homer Simpson is the |
|----------------------|
| Marge Simpson is the |
| Bart Simpson is the  |
| Lisa Simpson is the  |

Now, let's talk about **positions**.

| Homer is | Marge. Bart is | Lisa and Marge |
|----------|----------------|----------------|
| Bart is  | Marge andLisc  | 1.             |
| Lisa is  | Bart.          |                |
| Marae is | Homer and Bart |                |